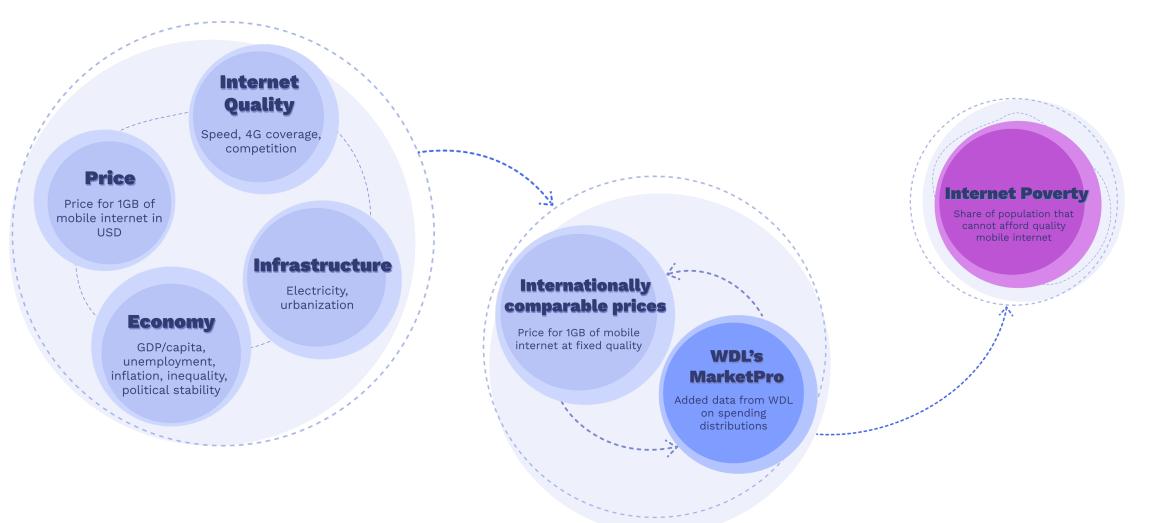

# How do we measure internet poverty?

## **Pillars of Internet Poverty**

## How is internet poverty calculated?